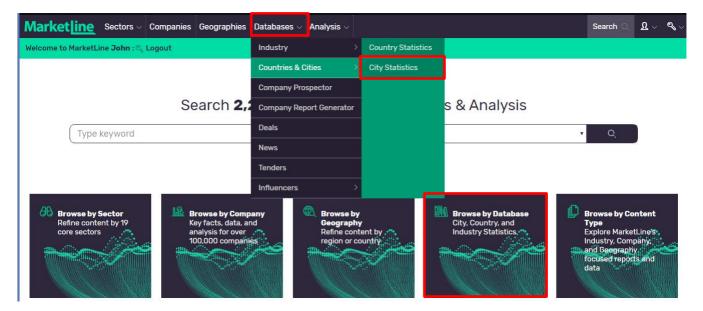

### 1.1. How to access

City Data can be accessed in the Databases menu in the MarketLine Advantage navigation bar or through the Browse by Databases link on the MarketLine Advantage homepage:

Once you're on the Databases section click "City Statistics" to be automatically directed to the City Data 'Home' page.

### Market line

Here, you will find a map showing our global coverage, links to each of our dashboards where you can access different indicators according to each theme, as well as our featured Insight Framework of the month.