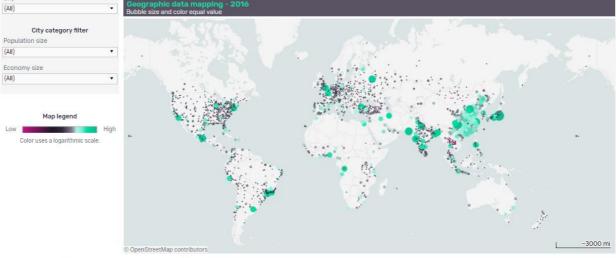

## 2. Overview Dashboard

Once on the 'Overview' page you will find top level indicators visualized geographically, with a supporting data table.

- In order to quickly find data for your geographical preference, you will find the geographic filters 'Region', 'Country' and 'City' along the left hand side bar. You can select single or multiple geographies at any one time
- Using the 'Indicator' and 'Year' filters, you can find data on close to 30 indicators for your year of choice
- You will also find city category filters, which allow data selections to be filtered by size of a city's population or economy

#### **Global overview**

| Indicator                                               | Values<br>Default order: 2016 descen               | ding          |            |             |                |
|---------------------------------------------------------|----------------------------------------------------|---------------|------------|-------------|----------------|
| Total population                                        | City                                               | Country       | 2016       | 2021        | CAGR 2016-2021 |
|                                                         | Tokyo                                              | Japan         | 36,422,288 | 37,726,229  | 0.71%          |
| Year                                                    | Chongqing                                          | China         | 30,247,349 | 30,579,807  | 0.22%          |
| 2016                                                    | Shanghai                                           | China         | 24,473,613 | 25,864,555  | 1.11%          |
| < 2016 ·                                                | Karachi                                            | Pakistan      | 23,911,623 | 27,675,529  | 2.97%          |
| <u>о</u>                                                | Beijing                                            | China         | 22,079,787 | 23,669,189  | 1.40%          |
|                                                         | Sao Paulo                                          | Brazil        | 21,269,246 | 21,913,224  | 0.60%          |
| Geographic filter                                       | Mexico city                                        | Mexico        | 20,848,255 | 21,939,831  | 1.03%          |
| legion                                                  | New York-Northern New Jers.                        | United States | 20,237,262 | 20,703,957  | 0.46%          |
| (All)                                                   | Moscow                                             | Russia        | 19,756,388 | 20,486,029  | 0.73%          |
|                                                         | Mumbai                                             | India         | 19,389,677 | 20,416,907  | 1.04%          |
| (AII)                                                   | Delhi                                              | India         | 18,290,687 | 19,870,462  | 1.67%          |
| / East Asia & Pacific<br>Europe & Central Asia          | Osaka                                              | Japan         | 17,396,878 | 17,544,761  | 0.17%          |
| Latin America & Caribbean<br>Middle East & North Africa | Geographic data map<br>Bubble size and color equal |               |            |             |                |
| North America                                           | The second                                         | 17.5          | 3          | A THE STATE |                |

#### Additional features:

- If you hover over any data point with the cursor, this will show more information for that particular data value
- If you wish to download a map, chart or data point via Tableau Workbook, PDF, data cut or image, you will first need to click on the map, chart or data point which you wish to download, then select the 'Download' button in the bottom right corner of the page and choose the format in which you would like the data to be downloaded. To see the underlying data, it is recommended that you select 'Crosstab'
- To undo your most recent action, click 'Undo'
- To undo all of your actions, click 'Revert'