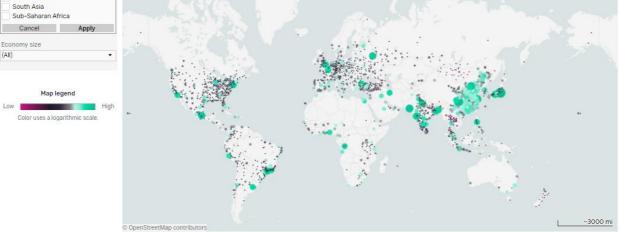

#### When you have made your selections, e.g. 'East Asia & Pacific' as per below, click 'Apply'

Home Overview Economic Demographic Household Labor Insight Framework Latest data Data download

#### **Global overview**

| Indicator                                               | Values<br>Default order: 2016 descen               | ding          |            |             |                |
|---------------------------------------------------------|----------------------------------------------------|---------------|------------|-------------|----------------|
| Total population                                        | City                                               | Country       | 2016       | 2021        | CAGR 2016-2021 |
|                                                         | Tokyo                                              | Japan         | 36,422,288 | 37,726,229  | 0.71%          |
| Year                                                    | Chongqing                                          | China         | 30,247,349 | 30,579,807  | 0.22%          |
| 2016                                                    | Shanghai                                           | China         | 24,473,613 | 25,864,555  | 1.11%          |
| < 2016 ·                                                | Karachi                                            | Pakistan      | 23,911,623 | 27,675,529  | 2.97%          |
| <u>о</u>                                                | Beijing                                            | China         | 22,079,787 | 23,669,189  | 1.40%          |
|                                                         | Sao Paulo                                          | Brazil        | 21,269,246 | 21,913,224  | 0.60%          |
| Geographic filter                                       | Mexico city                                        | Mexico        | 20,848,255 | 21,939,831  | 1.03%          |
| legion                                                  | New York-Northern New Jers.                        | United States | 20,237,262 | 20,703,957  | 0.46%          |
| (All)                                                   | Moscow                                             | Russia        | 19,756,388 | 20,486,029  | 0.73%          |
|                                                         | Mumbai                                             | India         | 19,389,677 | 20,416,907  | 1.04%          |
| (AII)                                                   | Delhi                                              | India         | 18,290,687 | 19,870,462  | 1.67%          |
| / East Asia & Pacific<br>Europe & Central Asia          | Osaka                                              | Japan         | 17,396,878 | 17,544,761  | 0.17%          |
| Latin America & Caribbean<br>Middle East & North Africa | Geographic data map<br>Bubble size and color equal |               |            |             |                |
| North America                                           | The second                                         | 17.5          | 3          | A THE STATE |                |

#### Once you have clicked 'Apply', you will see the chart, legend and side bar will update accordingly.