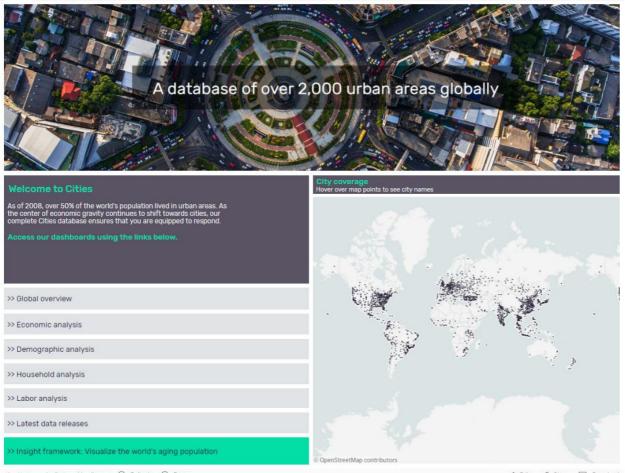

### Market line

Here, you will find a map showing our global coverage, links to each of our dashboards where you can access different indicators according to each theme, as well as our featured Insight Framework of the month.

## 2. Overview Dashboard

Once on the 'Overview' page you will find top level indicators visualized geographically, with a supporting data table.

- In order to quickly find data for your geographical preference, you will find the geographic filters 'Region', 'Country' and 'City' along the left hand side bar. You can select single or multiple geographies at any one time
- Using the 'Indicator' and 'Year' filters, you can find data on close to 30 indicators for your year of choice
- You will also find city category filters, which allow data selections to be filtered by size of a city's population or economy